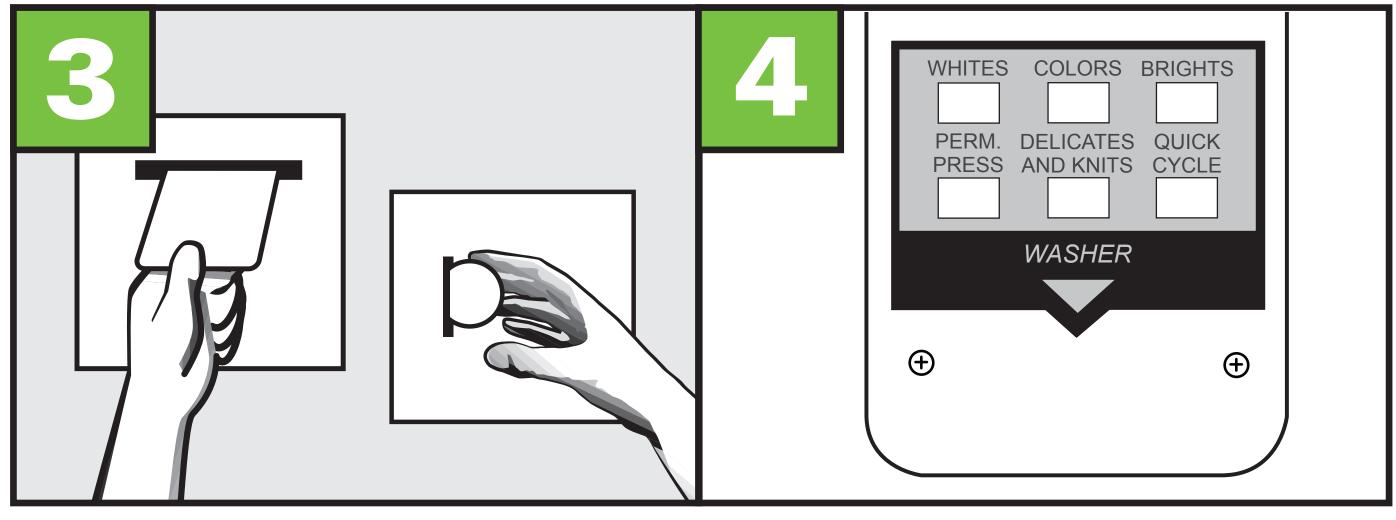

## EASY WASHING AND DRYING STACK WASHER/DRYER

## DRYER INSTRUCTIONS



**CLEAN** lint filter.

**LOAD** dryer and close door securely. Leave space at top to allow airflow.





*clothing and causes poor washing performance.* 

**LOAD** washer. Do not overload. Close door firmly. **ADD** recommended amounts of HE detergent, bleach and fabric softener. Do not open dispenser drawer when machine is in use.



**INSERT** card or coins.

**SELECT** cycle. Door will lock. Do not open.



## FOR YOUR SAFETY

Never launder items containing cooking oil, foam rubber, flammable materials or fumes.
Never reach into the dryers while they are operating.
Never allow children to play on or around the Stack Washer/Dryer.



Y110180 10/11