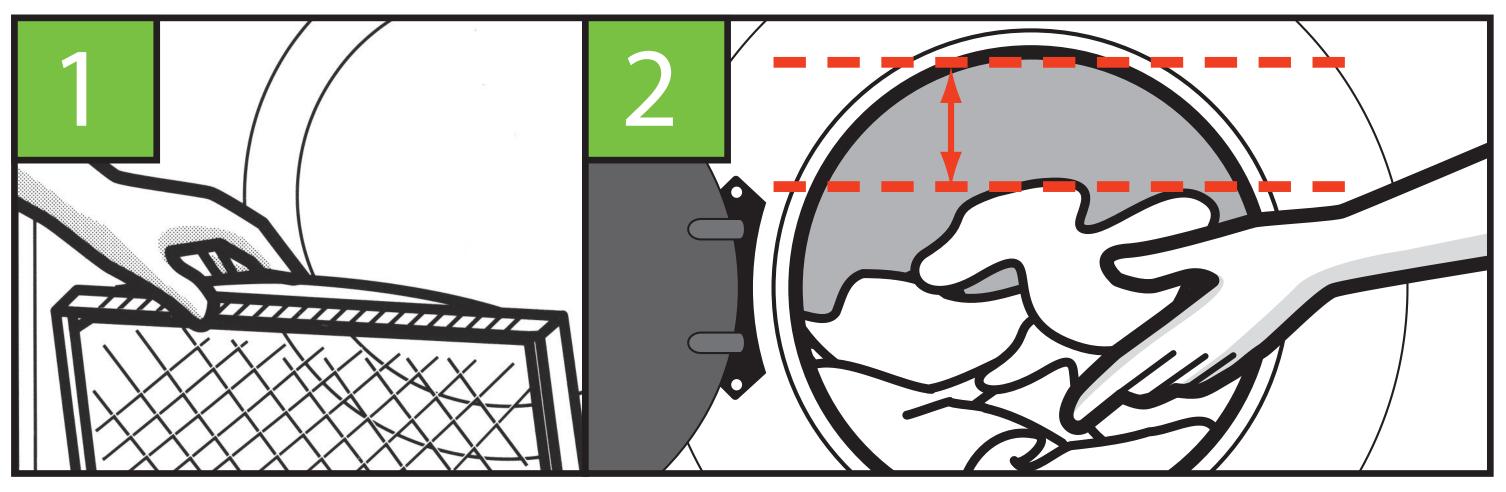

## DRYER INSTRUCTIONS

**CLEAN** lint filter.

**LOAD** dryer and close door securely. Leave space at top to allow airflow.

*clothing and causes poor washing performance.* 

**LOAD** washer. Do not overload. Close door firmly. **ADD** recommended amounts of HE detergent, bleach and fabric softener. Do not open dispenser drawer when machine is in use.