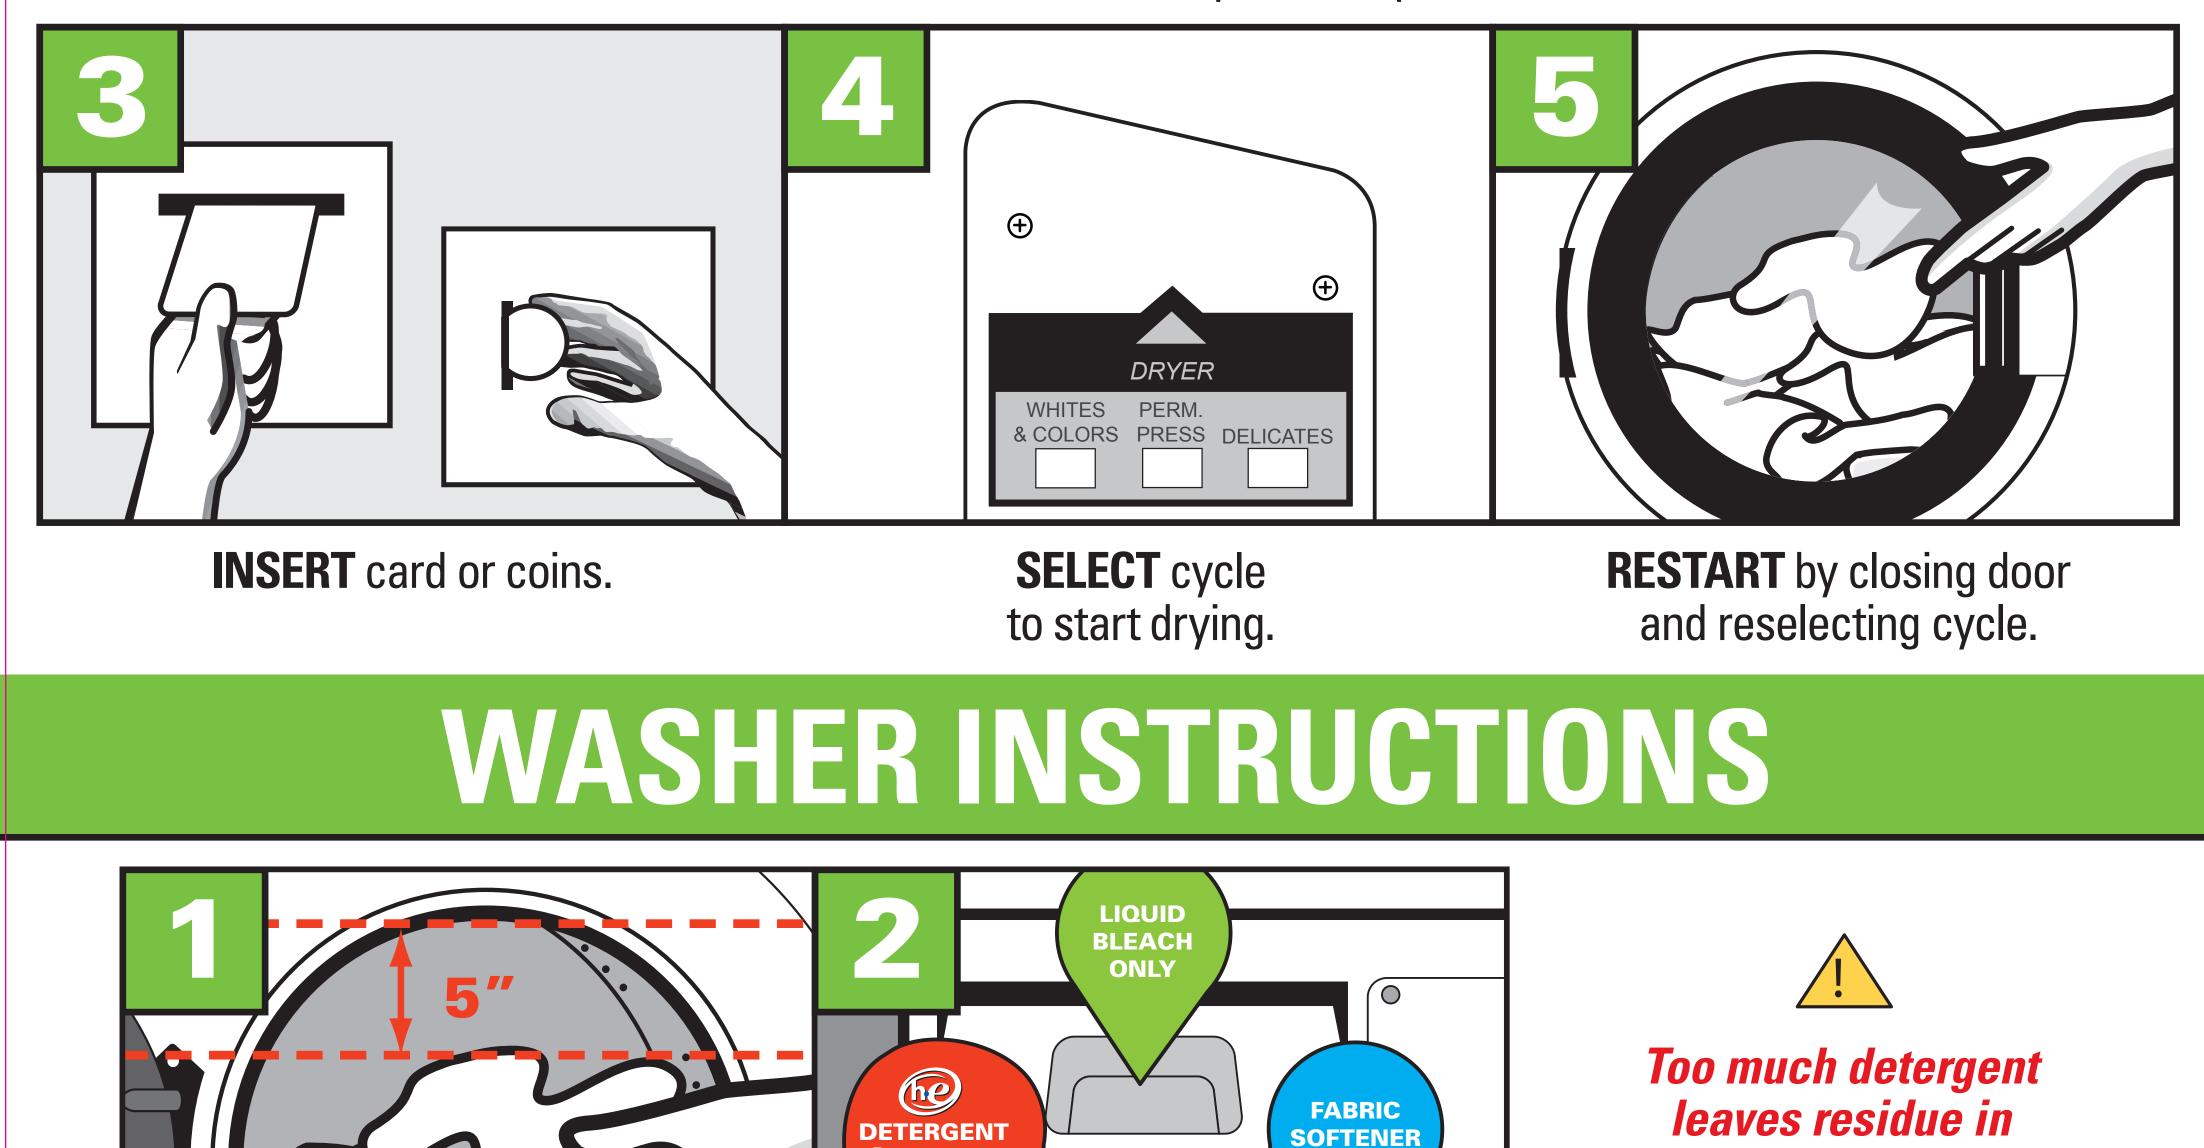

## DRYER INSTRUCTIONS

**CLEAN** lint filter.

**LOAD** dryer and close door securely. Leave space at top to allow airflow.

*clothing and causes poor washing performance.* 

**LOAD** washer. Do not overload. Close door firmly. **ADD** recommended amounts of HE detergent, bleach and fabric softener. Do not open dispenser drawer when machine is in use.

**INSERT** card or coins.

**SELECT** cycle. Door will lock. Do not open.