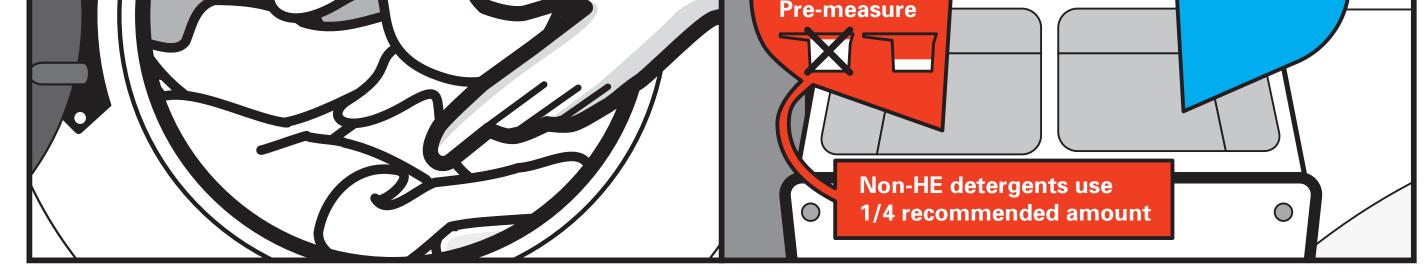

## DRYER INSTRUCTIONS

**CLEAN** lint filter.

**LOAD** dryer and close door securely. Leave space at top to allow airflow.

*clothing and causes poor washing performance.* 

**LOAD** washer. Do not overload. Close door firmly. **ADD** recommended amounts of HE detergent, bleach and fabric softener. Do not open dispenser drawer when machine is in use.